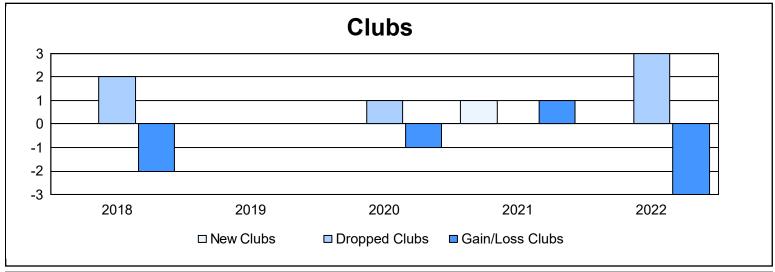

District 110AN As of June 2022 Cumulative

| Year      | New<br>Clubs | Dropped<br>Clubs | Gain/<br>Loss<br>Clubs | New<br>Members | Charter<br>Members | Reinstate<br>Members | Transfer<br>Members | Total<br>Member<br>Added | Total<br>Members<br>Dropped | Gain/<br>Loss<br>Members |
|-----------|--------------|------------------|------------------------|----------------|--------------------|----------------------|---------------------|--------------------------|-----------------------------|--------------------------|
| 2017-2018 | 0            | 2                | -2                     | 72             | 1                  | 18                   | 3                   | 94                       | 156                         | -62                      |
| 2018-2019 | 0            | 0                | 0                      | 61             | 0                  | 11                   | 4                   | 76                       | 172                         | -96                      |
| 2019-2020 | 0            | 1                | -1                     | 104            | 0                  | 6                    | 2                   | 112                      | 139                         | -27                      |
| 2020-2021 | 1            | 0                | 1                      | 44             | 46                 | 9                    | 8                   | 107                      | 202                         | -95                      |
| 2021-2022 | 0            | 3                | -3                     | 51             | 0                  | 11                   | 7                   | 69                       | 160                         | -91                      |
| Average   | 0            | 1                | -1                     | 66             | 9                  | 11                   | 5                   | 92                       | 166                         | -74                      |